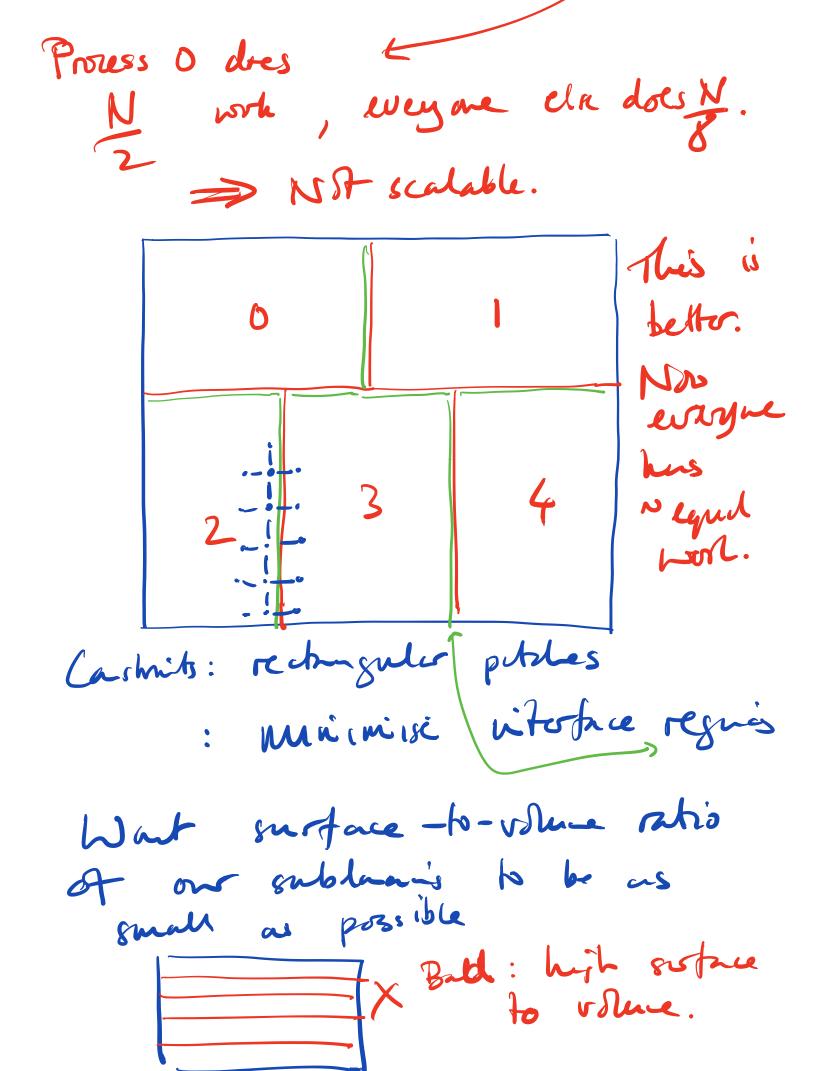

Can phrase this problem interns of graphs. Each hot is a vertex edges between coupled dots. Best k-pohinj. is: Pahtin graph it k pieces sit. each has the same # dets, Minimising the graph cut. > minimising # edges that go between pashitins. L> For regulos grieds we da 4 un thus settij. -> be de for irregules snils

Parallel decompositi. Split daai (cube) into equal (approx) subcertres. pes process. -> Attempti- j to balance work Mininisi camenciation volume (size intertace). Next the: achilly carpitij.