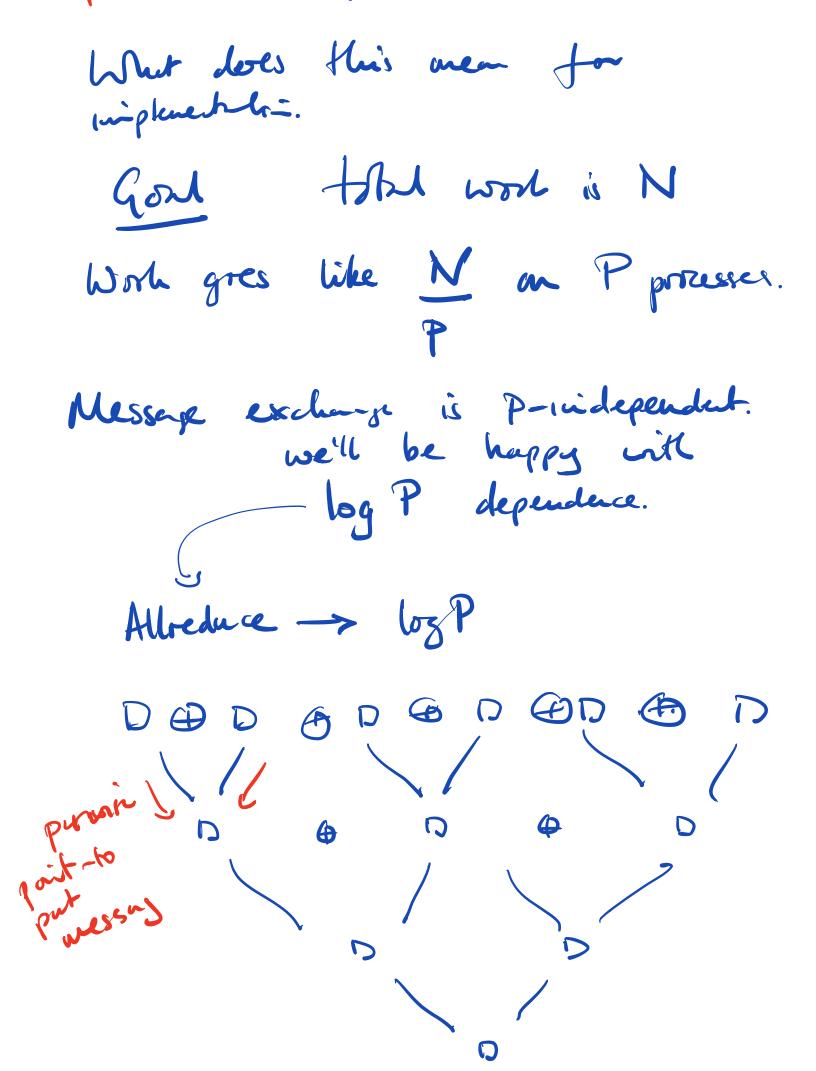

Bringtree with Pleases has by Please has lg P pait-to-pot nessayes 80. de a reducti. = Dalt int any datachunter that scale with P wire happy with log P. 5 processes. gnd FD Divide snd between Prozess. O prozesses. idely St egul 2 3 4 SIR. Bad devion of wh.