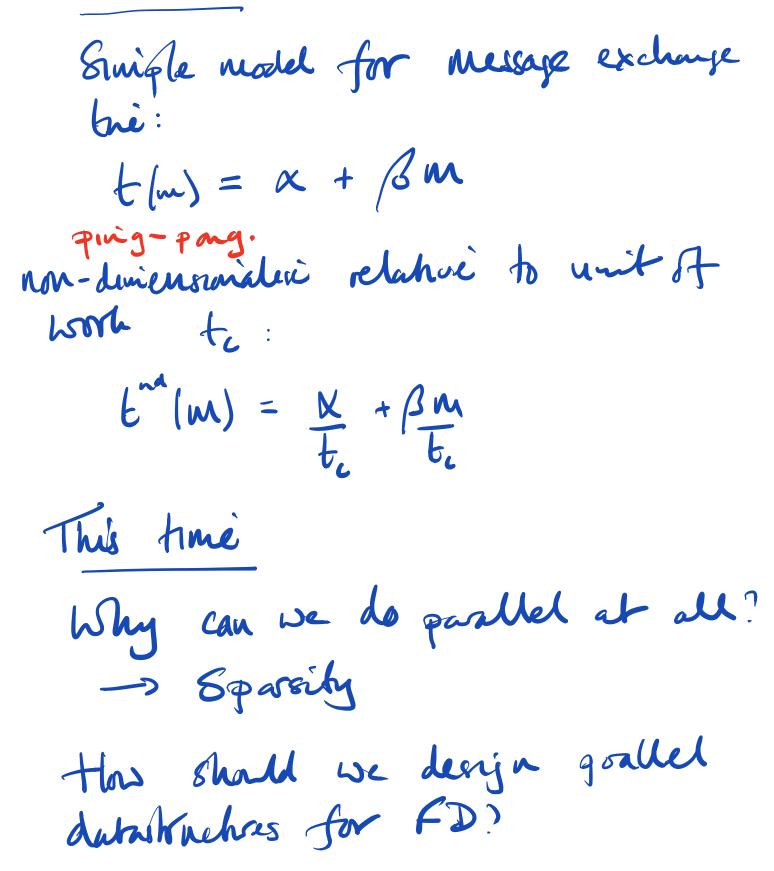

Bringtree with Pleases has by Please has lg P pait-to-pot nessayes 80. de a reducti. = Dalt int any datachunter that scale with P wire happy with log P. 5 processes. gnd FD Divide snd between Prozess. O prozesses. idely St egul 2 3 4 SIR. Bad devion of wh.